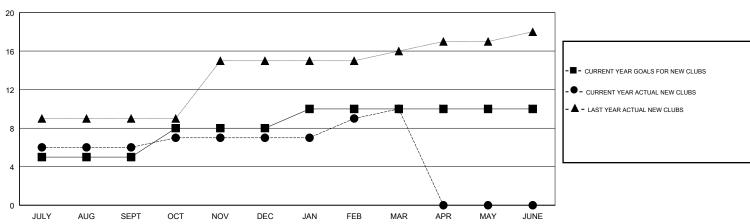

## GMT: N S SANKAR

| GMT: N S SAN          | KAR           |           | LOCAT         | ION INDIA             |                           |                         | GMT CA                                             |
|-----------------------|---------------|-----------|---------------|-----------------------|---------------------------|-------------------------|----------------------------------------------------|
| Clubs                 |               |           |               | Members               |                           |                         |                                                    |
| RESULTS FOR 2018-2019 |               |           |               | RESULTS FOR 2018-2019 |                           |                         |                                                    |
| QUARTER               | NEW CLUB GOAL | NEW CLUBS | DROPPED CLUBS | QUARTER               | MEMBER GROWTH NET<br>GOAL | MEMBER GROWTH<br>ACTUAL | DROPPED<br>MEMBERS ACTUAL<br>(including transfers) |
| JULY/AUG/SEPT         | 5             | 6         | 1             | JULY/AUG/SEPT         | 175                       | 351                     | 135                                                |
| OCT/NOV/DEC           | 3             | 1         | 2             | OCT/NOV/DEC           | 87                        | 69                      | 128                                                |
| JAN/FEB/MAR           | 2             | 3         | 0             | JAN/FEB/MAR           | 16                        | 448                     | 35                                                 |
| APR/MAY/JUNE          | 0             | 0         | 0             | APR/MAY/JUNE          | -35                       | 0                       | 0                                                  |