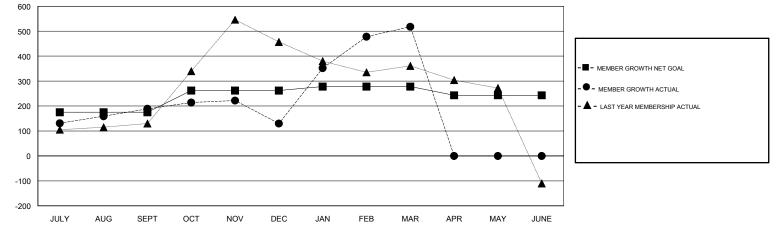

## GMT: N S SANKAR

| GMT: N S SAN          | KAR           |           | LOCAT         | ION INDIA             |                           |                         | GMT CA                                             |
|-----------------------|---------------|-----------|---------------|-----------------------|---------------------------|-------------------------|----------------------------------------------------|
| Clubs                 |               |           |               | Members               |                           |                         |                                                    |
| RESULTS FOR 2018-2019 |               |           |               | RESULTS FOR 2018-2019 |                           |                         |                                                    |
| QUARTER               | NEW CLUB GOAL | NEW CLUBS | DROPPED CLUBS | QUARTER               | MEMBER GROWTH NET<br>GOAL | MEMBER GROWTH<br>ACTUAL | DROPPED<br>MEMBERS ACTUAL<br>(including transfers) |
| JULY/AUG/SEPT         | 5             | 6         | 1             | JULY/AUG/SEPT         | 175                       | 351                     | 135                                                |
| OCT/NOV/DEC           | 3             | 1         | 2             | OCT/NOV/DEC           | 87                        | 69                      | 128                                                |
| JAN/FEB/MAR           | 2             | 3         | 0             | JAN/FEB/MAR           | 16                        | 448                     | 35                                                 |
| APR/MAY/JUNE          | 0             | 0         | 0             | APR/MAY/JUNE          | -35                       | 0                       | 0                                                  |